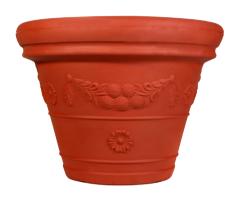

## **TECHNICAL DESCRIPTION**

NTG flowerpots are available in different sizes and shapes, and come in plain or with a floral decoration. They come with a 10-year warranty.

## **CIRCULAR FLOWER POTS**

| Model | a<br>(mm) | b<br>(mm) | c<br>(mm) |
|-------|-----------|-----------|-----------|
| CPF65 | 380       | 550       | 640       |
| CPF95 | 510       | 710       | 970       |