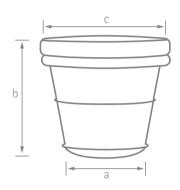

## **CIRCULAR FLOWER POTS**

| Model | a<br>(mm) | b<br>(mm) | c<br>(mm) |
|-------|-----------|-----------|-----------|
| CPF65 | 380       | 550       | 640       |
| CPF95 | 510       | 710       | 970       |