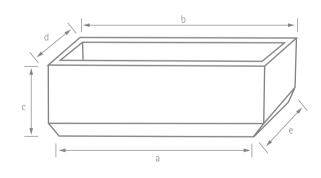

## **RECTANGULAR FLOWER POTS**

| Model  | a<br>(mm) | b<br>(mm) | c<br>(mm) | d<br>(mm) | e<br>(mm) |
|--------|-----------|-----------|-----------|-----------|-----------|
| RDP90  | 860       | 960       | 410       | 380       | 280       |
| RPF100 | 850       | 1 000     | 350       | 300       | -         |