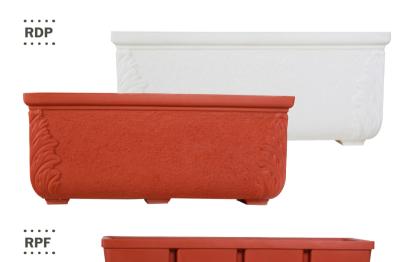

## **TECHNICAL DESCRIPTION**

NTG flowerpots are available in different sizes and shapes, and come in plain or with a floral decoration. They come with a 10-year warranty.

## **RECTANGULAR FLOWER POTS**

| Model  | a<br>(mm) | b<br>(mm) | c<br>(mm) | d<br>(mm) | e<br>(mm) |
|--------|-----------|-----------|-----------|-----------|-----------|
| RDP90  | 860       | 960       | 410       | 380       | 280       |
| RPF100 | 850       | 1 000     | 350       | 300       | -         |